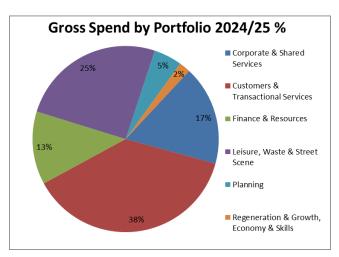

| Table 1b                           | Portfolio Savings and Growth Proposals |        |       |  |  |  |  |
|------------------------------------|----------------------------------------|--------|-------|--|--|--|--|
| Portfolio                          | Budget                                 | Budget | Total |  |  |  |  |
|                                    | Savings                                | Growth |       |  |  |  |  |
|                                    | £000                                   | £000   | £000  |  |  |  |  |
| Community & Health                 | (173)                                  | 68     | (105) |  |  |  |  |
| Corporate & Shared Services        | (444)                                  | 807    | 363   |  |  |  |  |
| Customers & Transactional Services | (80)                                   | 426    | 346   |  |  |  |  |
| Finance & Resources                | 781                                    | 256    | 1,037 |  |  |  |  |
| Leisure, Waste & Street Scene      | (1,269)                                | 2,881  | 1,612 |  |  |  |  |
| Place                              | 6                                      | 3      | 9     |  |  |  |  |
| Planning                           | (219)                                  | 257    | 38    |  |  |  |  |
| Regeneration & Growth, Economy &   | 91                                     | 139    | 230   |  |  |  |  |
| Skills                             |                                        |        |       |  |  |  |  |
| Total                              | (1,307)                                | 4,837  | 3,530 |  |  |  |  |