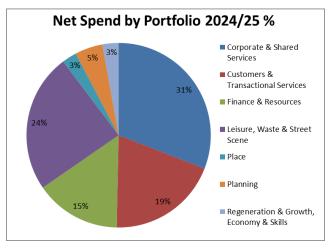

| Table 4b                                | Co     | uncil Serv | ices Net Ex | cpenditure                     | Budget (20 | 24/25) and M | ITFS    |
|-----------------------------------------|--------|------------|-------------|--------------------------------|------------|--------------|---------|
|                                         | 202    | 3/24       | 2024/25     | Medium Term Financial Strategy |            |              | ategy   |
| By Portfolio                            | Budget | Forecast   | Budget      | 2025/26                        | 2026/27    | 2027/28      | 2028/29 |
|                                         | £000   | £000       | £000        | £000                           | £000       | £000         | £000    |
| Community & Health                      | 278    | 237        | 311         | 355                            | 358        | 361          | 364     |
| Corporate & Shared Services             | 7,234  | 6,875      | 7,937       | 7,946                          | 8,055      | 8,165        | 8,235   |
| Customers & Transactional Services      | 4,473  | 4,403      | 4,998       | 5,494                          | 5,584      | 5,724        | 5,836   |
| Finance & Resources                     | 3,673  | 1,708      | 3,865       | 4,579                          | 2,598      | 2,597        | 2,771   |
| Leisure, Waste & Street Scene           | 5,270  | 6,170      | 6,249       | 5,435                          | 5,089      | 5,133        | 5,251   |
| Place                                   | 1,289  | 1,244      | 661         | 625                            | 589        | 553          | 567     |
| Planning                                | 1,407  | 1,321      | 1,254       | 1,261                          | 1,213      | 1,267        | 1,320   |
| Regeneration & Growth, Economy & Skills | 489    | 552        | 729         | 639                            | 620        | 629          | 641     |
|                                         |        |            |             |                                |            |              |         |
| Net Expenditure                         | 24,113 | 22,510     | 26,004      | 26,334                         | 24,106     | 24,429       | 24,985  |