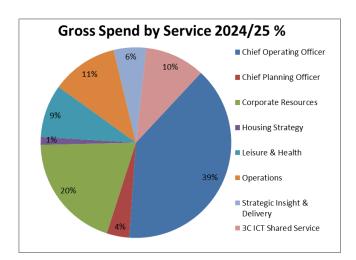

| Table 1a                     | Service Savin     | gs and Growt     | h Proposals |
|------------------------------|-------------------|------------------|-------------|
| Service                      | Budget<br>Savings | Budget<br>Growth | Total       |
|                              | £000              | £000             | £000        |
| Chief Operating Officer      | (261)             | 488              | 227         |
| Chief Planning Officer       | (221)             | 196              | (25)        |
| Corporate Leadership         | 6                 | 3                | 9           |
| Corporate Resources          | 725               | 771              | 1,496       |
| Economic Development         | 99                | 86               | 185         |
| Housing                      | 2                 | 9                | 11          |
| Leisure & Health             | (276)             | 161              | (115)       |
| Operations                   | (770)             | 1,607            | 837         |
| Strategic Insight & Delivery | (233)             | 981              | 748         |
| 3C ICT Shared Service        | (378)             | 535              | 157         |
| Total                        | (1,307)           | 4,837            | 3,530       |