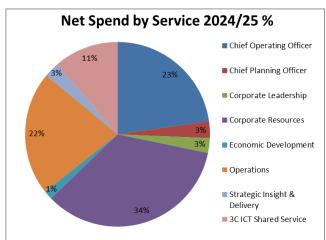

| Table 4a                     | Co     | uncil Serv | ices Net Ex | cpenditure                     | Budget (20 | 24/25) and M | ITFS    |  |
|------------------------------|--------|------------|-------------|--------------------------------|------------|--------------|---------|--|
|                              | 202    | 3/24       | 2024/25     | Medium Term Financial Strategy |            |              |         |  |
| By Head of Service           | Budget | Forecast   | Budget      | 2025/26                        | 2026/27    | 2027/28      | 2028/29 |  |
|                              | £000   | £000       | £000        | £000                           | £000       | £000         | £000    |  |
| Chief Operating Officer      | 5,261  | 4,998      | 5,801       | 6,343                          | 6,438      | 6,593        | 6,703   |  |
| Chief Planning Officer       | 967    | 867        | 745         | 730                            | 682        | 733          | 785     |  |
| Corporate Leadership         | 1,289  | 1,244      | 661         | 625                            | 589        | 553          | 567     |  |
| Corporate Resources          | 8,100  | 5,890      | 8,797       | 9,472                          | 7,474      | 7,542        | 7,753   |  |
| Economic Development         | 205    | 210        | 395         | 299                            | 279        | 284          | 290     |  |
| Housing                      | 196    | 198        | 210         | 216                            | 217        | 221          | 225     |  |
| Leisure & Health             | 265    | 361        | 296         | 132                            | 130        | 126          | 104     |  |
| Operations                   | 5,109  | 5,796      | 5,534       | 5,074                          | 4,823      | 4,936        | 5,051   |  |
| Strategic Insight & Delivery | 99     | 337        | 662         | 556                            | 556        | 500          | 534     |  |
| 3C ICT Shared Service        | 2,622  | 2,609      | 2,903       | 2,887                          | 2,918      | 2,941        | 2,973   |  |
|                              |        |            |             |                                |            |              |         |  |
| Net Expenditure              | 24,113 | 22,510     | 26,004      | 26,334                         | 24,106     | 24,429       | 24,985  |  |