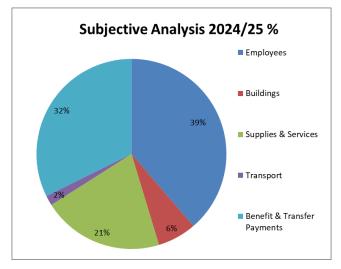

# 2.1 Subjective Analysis of Spend and Income

Subjective Analysis: Controllable Only

Rents

Rents Pavable

Water Services

**Election Costs** 

Catering

Expenses