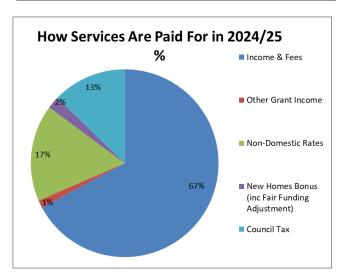

| 5.00                                                                                     | 5.00                                                                                     |
| - Increase %                                                                                                                        |                                                 |                            | 3.21%                                 | 3.11%                                                                   | 3.01%                                                                             | 2.93%                                                                                    | 2.84%                                                                                    |













# 1.4 Revenue Reserves

1.4.1 The impact on the **General Fund Reserve** of the grant settlement from Government, the Council's policy to increase Council Tax and the savings, income and growth built into the budget 2024/25 and MTFS is shown in **Table 6** below.

| GENERAL RESERVES MOVEMENT |                   |          |         |         |             |              |         |  |  |
|---------------------------|-------------------|----------|---------|---------|-------------|--------------|---------|--|--|
| Table 6                   | Reserves and MTFS |          |         |         |             |              |         |  |  |
|                           | 202               | 3/24     | 2024/25 | Med     | dium Term l | inancial Str | ategy   |  |  |
|